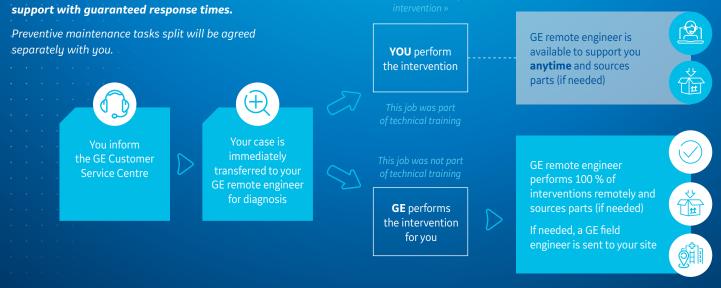

## HOW DO WE FACTOR IN CORRECTIVE TASKS WITH YOU?

For any tasks that need to be performed but are not part of the training, **you will have full GE remote and on-site** support with guaranteed response times.